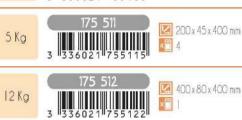

LITIÈRES STROOISEL LITTERS LETTIERE ŚCIÓŁKI LECHO SANITARIO

FP Paille naturelle NL Natuurlijk stro EN Natural straw IT Paglia naturale PL Stoma naturalna

ES Paja natural

- FR Litière Chambiose 100 L
- NL Strooisel Chambiose 100 L
- EN Chambiose 100-L Litter
- IT Lettiera Chambiose 100L
- PC Podściółka Konopna Ma Petite Ferme Chambiose 100L ES Arenero Chambiose de 100 L
  - 100L 212 242 3 336022 122428 € 1

🗵 600x760x190 mm