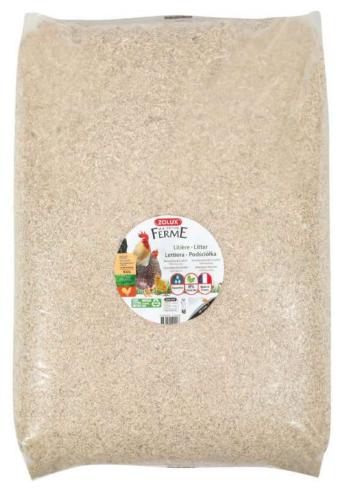

LITIÈRES STROOISEL LITTERS LETTIERE ŚCIÓŁKI LECHO SANITARIO

FP Paille naturelle NL Natuurlijk stro EN Natural straw IT Paglia naturale PL Stoma naturalna

ES Paja natural

- FR Litière Chambiose 100 L
- NL Strooisel Chambiose 100 L
- EN Chambiose 100-L Litter
- IT Lettiera Chambiose 100L
- PC Podściółka Konopna Ma Petite Ferme Chambiose 100L ES Arenero Chambiose de 100 L
  - 100L 212 242 3 336022 122428 € 1

🗵 600x760x190 mm