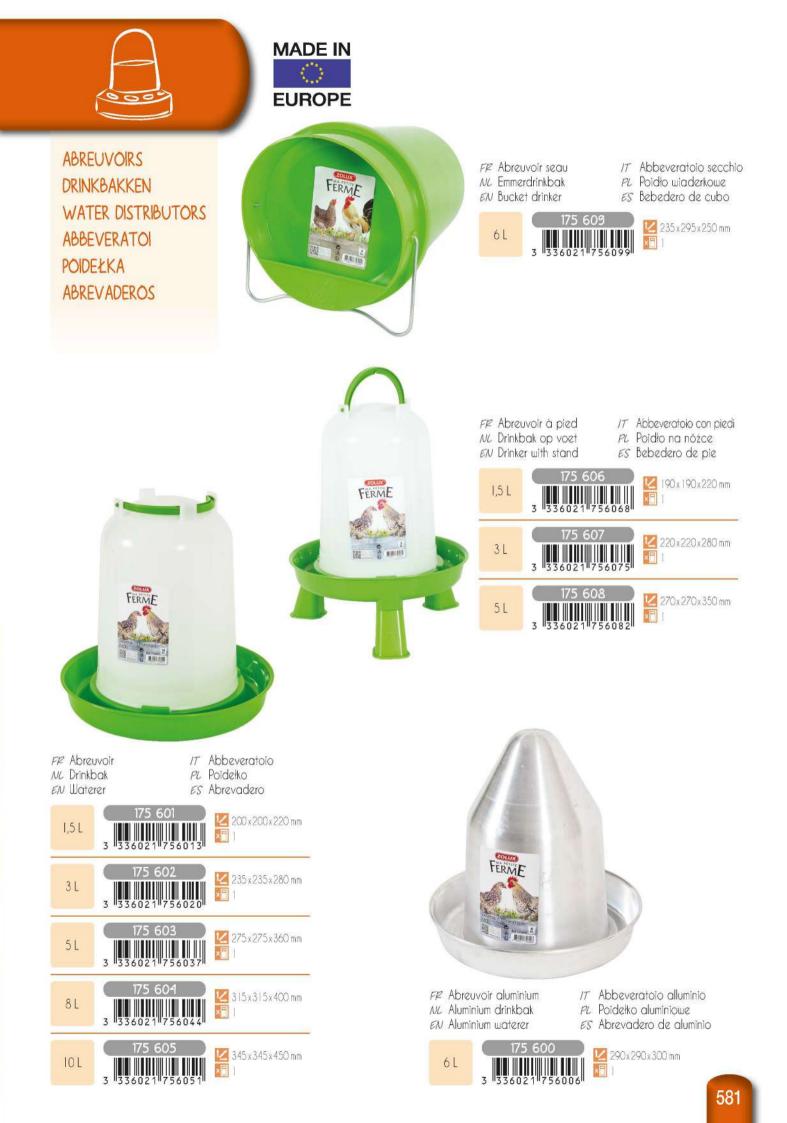

### FARMYARD POULTRY AVES DE CORRAL

| 576 |      | ALIMENTS - VOEDING - FOOD<br>ALIMENTI - POŻYWIENIE - ALIMENTOS                                                                                                                                                                                                                                                      |
|-----|------|---------------------------------------------------------------------------------------------------------------------------------------------------------------------------------------------------------------------------------------------------------------------------------------------------------------------|
|     |      | <ul> <li>576 Aliments complets - Volwaardige voeding - Complete food - Alimenti complete -<br/>Pokarmy pełnoporcjowe - Alimentos completos</li> <li>577 Aliments complémentaires - Aanvullende voeding - Complementary food -<br/>Alimenti complementari - Pokarmy uzupełniające - Alimentos suplementos</li> </ul> |
| 578 | 3 20 | HYGIÈNE - HYGIËNE - HYGIENE<br>IGIENE - HIGIENA - HIGIENE                                                                                                                                                                                                                                                           |
|     |      | 578) Litières - Strooisel - Litters - Lettiere - Ściółki - Lecho sanitario                                                                                                                                                                                                                                          |
| 575 |      | ACCESSOIRES - ACCESSOIRES - ACCESSORIES<br>ACCESSORI - AKCESORIA - ACCESORIOS                                                                                                                                                                                                                                       |
|     |      | <ul> <li>Mangeoires - Vaederbakken - Feeders - Mangiatole - Karmniki - Canederos</li> <li>Abreuvoirs - Drinkbakken - Water distributors - Abbeveratoi - Poidelka - Abrevaderos</li> </ul>                                                                                                                           |