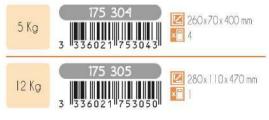

ZOLUX

0 4 4 || ||

- FR Mélange poussin 2e âge
- NL Mengeling kuiken leeftijdscategorie 2
- EN Blend for 2nd stage chicks
- 17 Miscela per pulcini 2° Età
- PL Mieszanka dla kurcząt od 2 tygodnia życia
- ES Mezcla polluelo 2 años