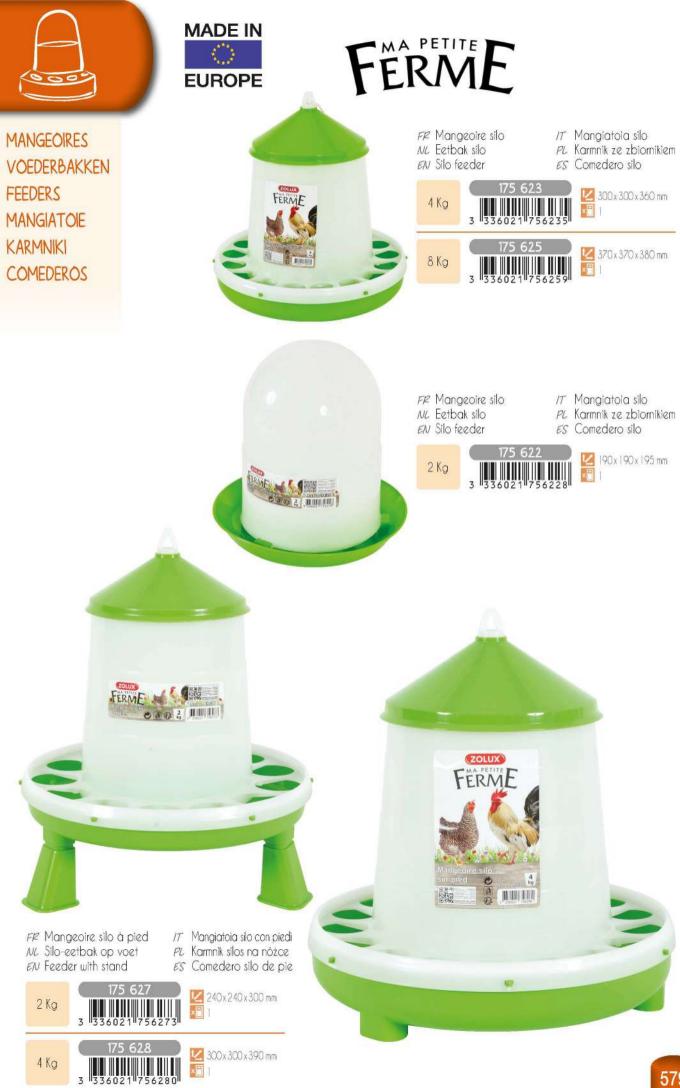

### FARMYARD POULTRY AVES DE CORRAL

| 576 |      | ALIMENTS - VOEDING - FOOD<br>ALIMENTI - POŻYWIENIE - ALIMENTOS                                                                                                                                                                                                                                                      |
|-----|------|---------------------------------------------------------------------------------------------------------------------------------------------------------------------------------------------------------------------------------------------------------------------------------------------------------------------|
|     |      | <ul> <li>576 Aliments complets - Volwaardige voeding - Complete food - Alimenti complete -<br/>Pokarmy pełnoporcjowe - Alimentos completos</li> <li>577 Aliments complémentaires - Aanvullende voeding - Complementary food -<br/>Alimenti complementari - Pokarmy uzupełniające - Alimentos suplementos</li> </ul> |
| 578 | 3 20 | HYGIÈNE - HYGIËNE - HYGIENE<br>IGIENE - HIGIENA - HIGIENE                                                                                                                                                                                                                                                           |
|     |      | 578) Litières - Strooisel - Litters - Lettiere - Ściółki - Lecho sanitario                                                                                                                                                                                                                                          |
| 575 |      | ACCESSOIRES - ACCESSOIRES - ACCESSORIES<br>ACCESSORI - AKCESORIA - ACCESORIOS                                                                                                                                                                                                                                       |
|     |      | <ul> <li>Mangeoires - Vaederbakken - Feeders - Mangiatole - Karmniki - Canederos</li> <li>Abreuvoirs - Drinkbakken - Water distributors - Abbeveratoi - Poidelka - Abrevaderos</li> </ul>                                                                                                                           |