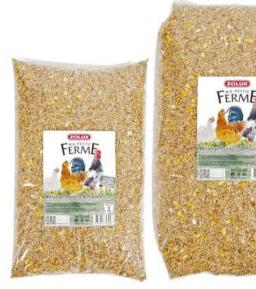

# FERME

- FP Mélange poule pondeuse
- NL Mengeling Leghennen
- EN Blend for laying hens
- IT Miscela per galline ovaiole PL Mieszanka dla niosek
- ES Mezcla gallina ponedora

ZOLUX FERME

B J. D.

- FR Mélange poulet & poule
- NL Mengeling Hennen
- EN Blend for hens
- IT Miscela per galline
- PL Mieszanka dla kur
- ES Mezcla pollo y gallina