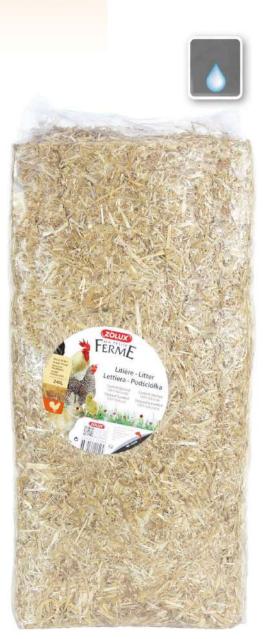

LITIÈRES STROOISEL LITTERS LETTIERE ŚCIÓŁKI LECHO SANITARIO

FP Paille naturelle NL Natuurlijk stro EN Natural straw IT Paglia naturale PL Stoma naturalna

ES Paja natural

- FR Litière Chambiose 100 L
- NL Strooisel Chambiose 100 L
- EN Chambiose 100-L Litter
- IT Lettiera Chambiose 100L
- PC Podściółka Konopna Ma Petite Ferme Chambiose 100L ES Arenero Chambiose de 100 L
  - 100L 212 242 3 336022 122428 € 1