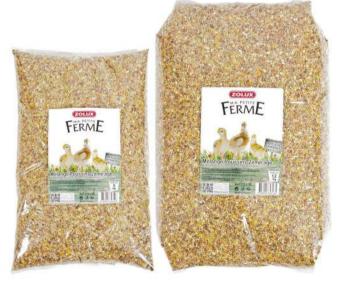

ZOLUX

0 4 4 || ||

- FR Mélange poussin 2e âge
- NL Mengeling kuiken leeftijdscategorie 2
- EN Blend for 2nd stage chicks
- 17 Miscela per pulcini 2° Età
- PL Mieszanka dla kurcząt od 2 tygodnia życia
- ES Mezcla polluelo 2 años