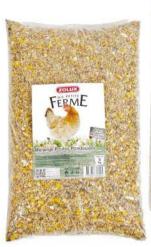

# FERME

- FP Mélange poule pondeuse
- NL Mengeling Leghennen
- EN Blend for laying hens
- IT Miscela per galline ovaiole PL Mieszanka dla niosek
- ES Mezcla gallina ponedora

ZOLUX FERME

B J. D.

- FR Mélange poulet & poule
- NL Mengeling Hennen
- EN Blend for hens
- IT Miscela per galline
- PL Mieszanka dla kur
- ES Mezcla pollo y gallina